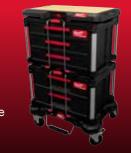

### **TROLLEY** BOX

DESCRIPTION

PACKOUT™ Trolley Box

113

IP65 rated protection against jobsite debris and rain

ART.#

4932464078

WEIGHT CAPACITY

113KG

# 2-WHEEL CART

Compact width for easy access

Constructed with impact resistant polymers for jobsite durability

Modular connectivity with all PACKOUT™ components

Folding base plate for easy storage and support

180kg weight capacity

2 integrated PACKOUT™ mounting locations for additional storage options

Long tool storage

Intergrated holder for longer tools, such as levels

10"/25cm in-board wheels to easily roll cart through doorways.

DESCRIPTION ART.# WEIGHT CAPACITY PACKOUT™ 2-Wheel Cart 4932472131 180KG