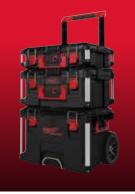

### **ROLLING** TOOL CHEST

Dual Stack Top allows to transport 2 PACKOUT™ stacks onto the jobsite

Industrial-grade handle

113kg weight capacity

Impact resistant body for

Modular connectivity with all PACKOUT™ components

Locking lid support

Metal reinforced locking points

9"/ 23cm all-terrain wheels for rough jobsite terrain

Water and debris protection

DESCRIPTION ART.# WEIGHT CAPACITY PACKOUT™ Rolling Tool Chest 4932478161 113KG

113kg weight capacity