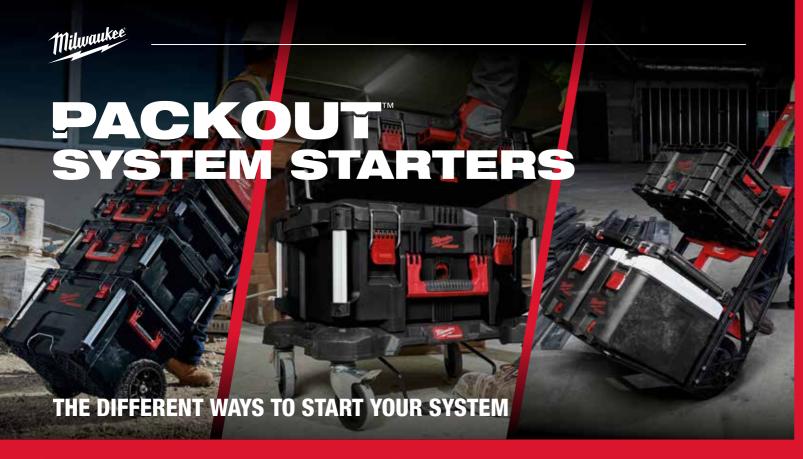

## **PACKOUT™** 3 PIECE SET

- 1 x PACKOUT™ Box
- 1 x PACKOUT™ Large Box
- 1 x PACKOUT™ Trolley Box

DESCRIPTION PACKOUT™ 3 Piece Set 4932464244

### **TROLLEY** BOX

DESCRIPTION

PACKOUT™ Trolley Box

113

IP65 rated protection against jobsite debris and rain

ART.#

4932464078

WEIGHT CAPACITY

113KG